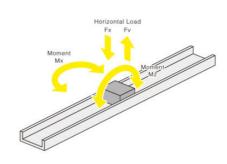

### **TECHNICAL DATA**

| Guide Block Length                                   | 61 mm                              |
|------------------------------------------------------|------------------------------------|
| Guide Block Screw Size                               | M3                                 |
| Horizontal Load FX                                   | 40 N                               |
| Load Moment MX                                       | 1 Nm                               |
| Load Moment MY                                       | 0.2 Nm                             |
| Load Moment MZ                                       | 1.2 Nm                             |
|                                                      |                                    |
| Load Type                                            | Static Rated Load                  |
| Load Type  Material                                  | Static Rated Load  Aluminium alloy |
|                                                      |                                    |
| Material                                             | Aluminium alloy                    |
| Material  Number of holes                            | Aluminium alloy                    |
| Material  Number of holes  Rail & Guide Block Height | Aluminium alloy 4 10.5 mm          |

## Load Direction