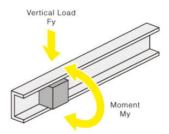

## Load Direction

### **TECHNICAL DATA**

| Guide Block Length                                   | 61 mm                              |
|------------------------------------------------------|------------------------------------|
| Guide Block Screw Size                               | M3                                 |
| Horizontal Load FX                                   | 40 N                               |
| Load Moment MX                                       | 1 Nm                               |
| Load Moment MY                                       | 0.2 Nm                             |
| Load Moment MZ                                       | 1.2 Nm                             |
|                                                      |                                    |
| Load Type                                            | Static Rated Load                  |
| Load Type  Material                                  | Static Rated Load  Aluminium alloy |
|                                                      |                                    |
| Material                                             | Aluminium alloy                    |
| Material  Number of holes                            | Aluminium alloy                    |
| Material  Number of holes  Rail & Guide Block Height | Aluminium alloy 4 10.5 mm          |