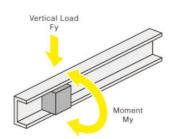

### **TECHNICAL DATA**

| Guide Block Length                                   | 61 mm                              |
|------------------------------------------------------|------------------------------------|
| Guide Block Screw Size                               | M3                                 |
| Horizontal Load FX                                   | 40 N                               |
| Load Moment MX                                       | 1 Nm                               |
| Load Moment MY                                       | 0.2 Nm                             |
| Load Moment MZ                                       | 1.2 Nm                             |
|                                                      |                                    |
| Load Type                                            | Static Rated Load                  |
| Load Type  Material                                  | Static Rated Load  Aluminium alloy |
|                                                      |                                    |
| Material                                             | Aluminium alloy                    |
| Material  Number of holes                            | Aluminium alloy                    |
| Material  Number of holes  Rail & Guide Block Height | Aluminium alloy 4 10.5 mm          |

## Load Direction