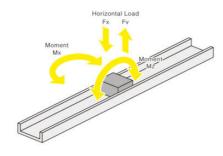

### **TECHNICAL DATA**

| Guide Block Length                                   | 61 mm                              |
|------------------------------------------------------|------------------------------------|
| Guide Block Screw Size                               | M3                                 |
| Horizontal Load FX                                   | 40 N                               |
| Load Moment MX                                       | 1 Nm                               |
| Load Moment MY                                       | 0.2 Nm                             |
| Load Moment MZ                                       | 1.2 Nm                             |
|                                                      |                                    |
| Load Type                                            | Static Rated Load                  |
| Load Type  Material                                  | Static Rated Load  Aluminium alloy |
|                                                      |                                    |
| Material                                             | Aluminium alloy                    |
| Material  Number of holes                            | Aluminium alloy                    |
| Material  Number of holes  Rail & Guide Block Height | Aluminium alloy 4 10.5 mm          |

## Load Direction