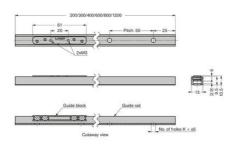

### **TECHNICAL DATA**

| Guide Block Length                                   | 61 mm                              |
|------------------------------------------------------|------------------------------------|
| Guide Block Screw Size                               | M3                                 |
| Horizontal Load FX                                   | 40 N                               |
| Load Moment MX                                       | 1 Nm                               |
| Load Moment MY                                       | 0.2 Nm                             |
| Load Moment MZ                                       | 1.2 Nm                             |
|                                                      |                                    |
| Load Type                                            | Static Rated Load                  |
| Load Type  Material                                  | Static Rated Load  Aluminium alloy |
|                                                      |                                    |
| Material                                             | Aluminium alloy                    |
| Material  Number of holes                            | Aluminium alloy                    |
| Material  Number of holes  Rail & Guide Block Height | Aluminium alloy 4 10.5 mm          |

| Rail Length      | 200 mm          |
|------------------|-----------------|
| Rail Screw Size  | M4              |
| Rail Width       | 13 mm           |
| Surface finish   | Silver Anodised |
| Weight           | 23 g            |
| Vertical Load FY | 40 N            |