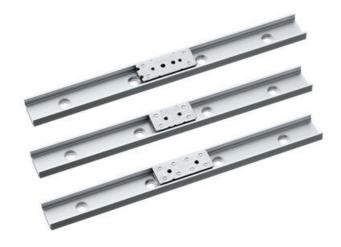

#### **MLG LINEAR GUIDE**

MLG13-200 MLG Multi-Roller Type, 200mm, 4 Holes, 23g, Aluminium Alloy, Static Rated Load

- · Can be used with a motor drive
- Smooth movement due to "multi-Roller" technology
- · Various lengths available

#### PRODUCT DESCRIPTION

Sugatsune MLG Multi Rollers are precision-engineered roller units designed to provide smooth, low-friction linear motion in various industrial and commercial applications. Built from high-quality stainless steel or aluminium alloy, MLG Multi Rollers are ideal for environments requiring corrosion resistance, clean operation, and high load capacity.

These rollers feature multiple rows of ball bearings to distribute weight evenly, ensuring consistent movement and stability even under heavy loads. Available in a range of sizes and configurations, they are commonly used in sliding doors, movable partitions, machine guards, and automated equipment. Sugatsune's attention to detail and engineering excellence make the MLG series a trusted choice for architects, engineers, and manufacturers seeking longlasting performance and seamless motion control.