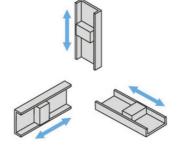

erial                                  | Static Rated Load  Aluminium alloy |
|                                                      |                                    |
| Material                                             | Aluminium alloy                    |
| Material  Number of holes                            | Aluminium alloy                    |
| Material  Number of holes  Rail & Guide Block Height | Aluminium alloy 4 10.5 mm          |

| Rail Length      | 200 mm          |
|------------------|-----------------|
| Rail Screw Size  | M4              |
| Rail Width       | 13 mm           |
| Surface finish   | Silver Anodised |
| Weight           | 23 g            |
| Vertical Load FY | 40 N            |



# [Mounting Directions]

Can be mounted in the following directions



## Load Direction