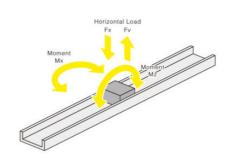

### **TECHNICAL DATA**

| Guide Block Length                                   | 61 mm                              |
|------------------------------------------------------|------------------------------------|
| Guide Block Screw Size                               | M3                                 |
| Horizontal Load FX                                   | 40 N                               |
| Load Moment MX                                       | 1 Nm                               |
| Load Moment MY                                       | 0.2 Nm                             |
| Load Moment MZ                                       | 1.2 Nm                             |
|                                                      |                                    |
| Load Type                                            | Static Rated Load                  |
| Load Type  Material                                  | Static Rated Load  Aluminium alloy |
|                                                      |                                    |
| Material                                             | Aluminium alloy                    |
| Material Number of holes                             | Aluminium alloy 24                 |
| Material  Number of holes  Rail & Guide Block Height | Aluminium alloy 24 10.5 mm         |

## Load Direction