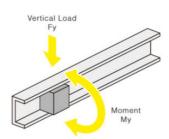

### **TECHNICAL DATA**

| Guide Block Length                                   | 61 mm                              |
|------------------------------------------------------|------------------------------------|
| Guide Block Screw Size                               | M3                                 |
| Horizontal Load FX                                   | 40 N                               |
| Load Moment MX                                       | 1 Nm                               |
| Load Moment MY                                       | 0.2 Nm                             |
| Load Moment MZ                                       | 1.2 Nm                             |
|                                                      |                                    |
| Load Type                                            | Static Rated Load                  |
| Load Type  Material                                  | Static Rated Load  Aluminium alloy |
|                                                      |                                    |
| Material                                             | Aluminium alloy                    |
| Material Number of holes                             | Aluminium alloy 24                 |
| Material  Number of holes  Rail & Guide Block Height | Aluminium alloy 24 10.5 mm         |

| Rail Length      | 1200 mm         |
|------------------|-----------------|
| Rail Screw Size  | M4              |
| Rail Width       | 13 mm           |
| Surface finish   | Silver Anodised |
| Weight           | 137 g           |
| Vertical Load FY | 40 N            |

## Load Direction