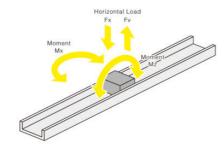

### **TECHNICAL DATA**

| Guide Block Length                                   | 61 mm                              |
|------------------------------------------------------|------------------------------------|
| Guide Block Screw Size                               | M3                                 |
| Horizontal Load FX                                   | 40 N                               |
| Load Moment MX                                       | 1 Nm                               |
| Load Moment MY                                       | 0.2 Nm                             |
| Load Moment MZ                                       | 1.2 Nm                             |
|                                                      |                                    |
| Load Type                                            | Static Rated Load                  |
| Load Type  Material                                  | Static Rated Load  Aluminium alloy |
|                                                      |                                    |
| Material                                             | Aluminium alloy                    |
| Material Number of holes                             | Aluminium alloy 24                 |
| Material  Number of holes  Rail & Guide Block Height | Aluminium alloy 24 10.5 mm         |

## Load Direction