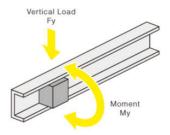

## Load Direction

### **TECHNICAL DATA**

| Guide Block Length                                   | 61 mm                              |
|------------------------------------------------------|------------------------------------|
| Guide Block Screw Size                               | M3                                 |
| Horizontal Load FX                                   | 40 N                               |
| Load Moment MX                                       | 1 Nm                               |
| Load Moment MY                                       | 0.2 Nm                             |
| Load Moment MZ                                       | 1.2 Nm                             |
|                                                      |                                    |
| Load Type                                            | Static Rated Load                  |
| Load Type  Material                                  | Static Rated Load  Aluminium alloy |
|                                                      |                                    |
| Material                                             | Aluminium alloy                    |
| Material Number of holes                             | Aluminium alloy 24                 |
| Material  Number of holes  Rail & Guide Block Height | Aluminium alloy 24 10.5 mm         |