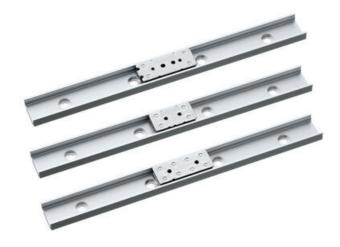

#### **MLG LINEAR GUIDE**

MLG13-1200 MLG Multi-Roller Type, 1200mm, 24 Holes, 137g, Aluminium Alloy, Static Rated Load

- · Can be used with a motor drive
- Smooth movement due to "multi-Roller" technology
- · Various lengths available

#### PRODUCT DESCRIPTION

Sugatsune MLG Multi Rollers are precision-engineered roller units designed to provide smooth, low-friction linear motion in various industrial and commercial applications. Built from high-quality stainless steel or aluminium alloy, MLG Multi Rollers are ideal for environments requiring corrosion resistance, clean operation, and high load capacity.

These rollers feature multiple rows of ball bearings to distribute weight evenly, ensuring consistent movement and stability even under heavy loads. Available in a range of sizes and configurations, they are commonly used in sliding doors, movable partitions, machine guards, and automated equipment. Sugatsune's attention to detail and engineering excellence make the MLG series a trusted choice for architects, engineers, and manufacturers seeking longlasting performance and seamless motion control.