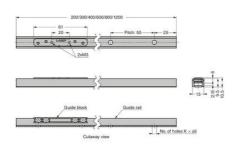

### **TECHNICAL DATA**

| Guide Block Length                                   | 61 mm                              |
|------------------------------------------------------|------------------------------------|
| Guide Block Screw Size                               | M3                                 |
| Horizontal Load FX                                   | 40 N                               |
| Load Moment MX                                       | 1 Nm                               |
| Load Moment MY                                       | 0.2 Nm                             |
| Load Moment MZ                                       | 1.2 Nm                             |
|                                                      |                                    |
| Load Type                                            | Static Rated Load                  |
| Load Type  Material                                  | Static Rated Load  Aluminium alloy |
|                                                      |                                    |
| Material                                             | Aluminium alloy                    |
| Material Number of holes                             | Aluminium alloy 24                 |
| Material  Number of holes  Rail & Guide Block Height | Aluminium alloy 24 10.5 mm         |

| Rail Length      | 1200 mm         |
|------------------|-----------------|
| Rail Screw Size  | M4              |
| Rail Width       | 13 mm           |
| Surface finish   | Silver Anodised |
| Weight           | 137 g           |
| Vertical Load FY | 40 N            |