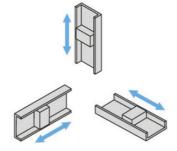

erial                                  | Static Rated Load  Aluminium alloy |
|                                                      |                                    |
| Material                                             | Aluminium alloy                    |
| Material Number of holes                             | Aluminium alloy 24                 |
| Material  Number of holes  Rail & Guide Block Height | Aluminium alloy 24 10.5 mm         |

| Rail Length      | 1200 mm         |
|------------------|-----------------|
| Rail Screw Size  | M4              |
| Rail Width       | 13 mm           |
| Surface finish   | Silver Anodised |
| Weight           | 137 g           |
| Vertical Load FY | 40 N            |



# [Mounting Directions]

Can be mounted in the following directions



## Load Direction