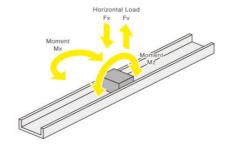

## **TECHNICAL DATA**

| Load Type       | Static Rated Load |
|-----------------|-------------------|
| Material        | POM               |
| Rail Hole Pitch | 50 mm             |
| Rail Screw Size | M4                |
| Weight          | 1.8 g             |