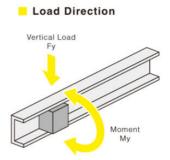

## **TECHNICAL DATA**

| Load Type       | Static Rated Load |
|-----------------|-------------------|
| Material        | POM               |
| Rail Hole Pitch | 50 mm             |
| Rail Screw Size | M4                |
| Weight          | 1.8 g             |