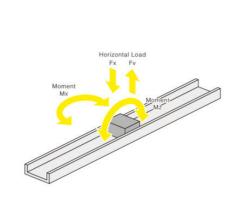

## **MLG LINEAR GUIDE**

MLG20-EC MLG Multi-Roller Type, Static Rated Load

- · Can be used with a motor drive
- Smooth movement due to "multi-Roller" technology
- Various lengths available

## **TECHNICAL DATA**

| Load Type       | Static Rated Load |
|-----------------|-------------------|
| Material        | POM               |
| Rail Hole Pitch | 50 mm             |
| Rail Screw Size | M4                |
| Weight          | 1.8 g             |