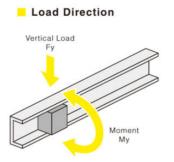

## **TECHNICAL DATA**

| Load Type       | Static Rated Load |
|-----------------|-------------------|
| Material        | POM               |
| Rail Hole Pitch | 50 mm             |
| Rail Screw Size | M4                |
| Weight          | 1.8 g             |