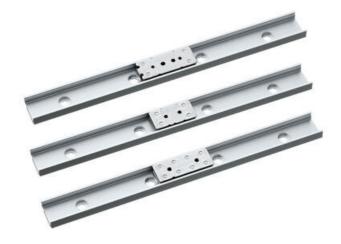

## **MLG LINEAR GUIDE**

MLG20-EC MLG Multi-Roller Type, Static Rated Load

- · Can be used with a motor drive
- Smooth movement due to "multi-Roller" technology
- Various lengths available

## PRODUCT DESCRIPTION

Sugatsune MLG Multi Rollers are precision-engineered roller units designed to provide smooth, low-friction linear motion in various industrial and commercial applications. Built from high-quality stainless steel or aluminium alloy, MLG Multi Rollers are ideal for environments requiring corrosion resistance, clean operation, and high load capacity.

These rollers feature multiple rows of ball bearings to distribute weight evenly, ensuring consistent movement and stability even under heavy loads. Available in a range of sizes and configurations, they are commonly used in sliding doors, movable partitions, machine guards, and automated equipment. Sugatsune's attention to detail and engineering excellence make the MLG series a trusted choice for architects, engineers, and manufacturers seeking longlasting performance and seamless motion control.