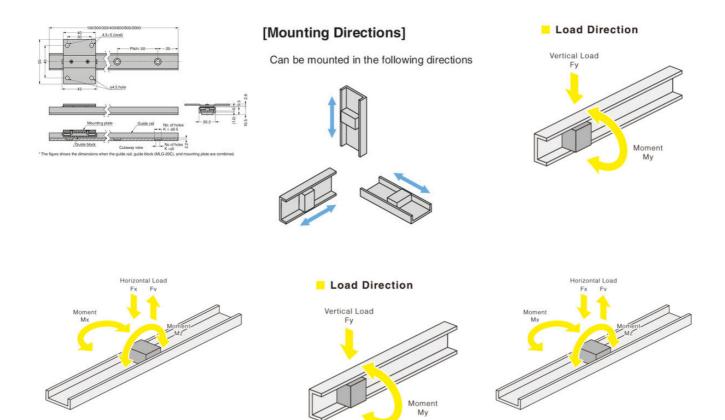

## **MLG LINEAR GUIDE**

MLG20-400 MLG Multi-Roller Type, 400mm, 8 Holes, 72g, Aluminium Alloy, Static Rated Load

- · Can be used with a motor drive
- Smooth movement due to "multi-Roller" technology
- · Various lengths available

## **TECHNICAL DATA**

| Load Type                 | Static Rated Load |
|---------------------------|-------------------|
| Material                  | Aluminium alloy   |
| Number of holes           | 8                 |
| Rail & Guide Block Height | 10.5 mm           |
| Rail & Guide Block Width  | 20.2 mm           |
| Rail Hole Pitch           | 50 mm             |
| Rail Length               | 400 mm            |
| Rail Screw Size           | M4                |
| Rail Width                | 20.2 mm           |
| Surface finish            | Silver Anodised   |
| Weight                    | 72 g              |