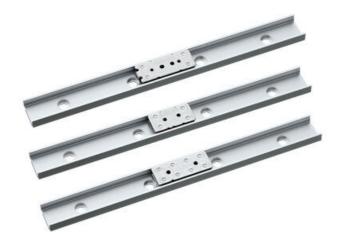

## **MLG LINEAR GUIDE**

MLG20-400 MLG Multi-Roller Type, 400mm, 8 Holes, 72g, Aluminium Alloy, Static Rated Load

- · Can be used with a motor drive
- Smooth movement due to "multi-Roller" technology
- · Various lengths available

## **PRODUCT DESCRIPTION**

Sugatsune MLG Multi Rollers are precision-engineered roller units designed to provide smooth, low-friction linear motion in various industrial and commercial applications. Built from high-quality stainless steel or aluminium alloy, MLG Multi Rollers are ideal for environments requiring corrosion resistance, clean operation, and high load capacity.

These rollers feature multiple rows of ball bearings to distribute weight evenly, ensuring consistent movement and stability even under heavy loads. Available in a range of sizes and configurations, they are commonly used in sliding doors, movable partitions, machine guards, and automated equipment. Sugatsune's attention to detail and engineering excellence make the MLG series a trusted choice for architects, engineers, and manufacturers seeking longlasting performance and seamless motion control.