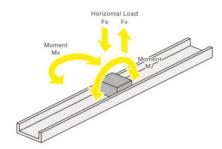

# [Mounting Directions]

Can be mounted in the following directions

## Load Direction