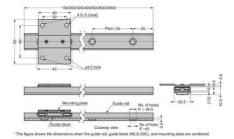

## **TECHNICAL DATA**

| Load Type                 | Static Rated Load |
|---------------------------|-------------------|
| Material                  | Aluminium alloy   |
| Number of holes           | 6                 |
| Rail & Guide Block Height | 10.5 mm           |
| Rail & Guide Block Width  | 20.2 mm           |
| Rail Hole Pitch           | 50 mm             |
| Rail Length               | 300 mm            |
| Rail Screw Size           | M4                |
| Rail Width                | 20.2 mm           |
| Surface finish            | Silver Anodised   |
| Weight                    | 54 g              |