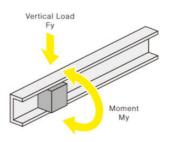

# [Mounting Directions]

Can be mounted in the following directions

## Load Direction