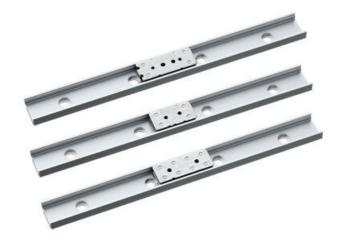

#### **MLG LINEAR GUIDE**

MLG20-300 MLG Multi-Roller Type, 300mm, 6 Holes, 54g, Aluminium Alloy, Static Rated Load

- · Can be used with a motor drive
- Smooth movement due to "multi-Roller" technology
- · Various lengths available

#### PRODUCT DESCRIPTION

Sugatsune MLG Multi Rollers are precision-engineered roller units designed to provide smooth, low-friction linear motion in various industrial and commercial applications. Built from high-quality stainless steel or aluminium alloy, MLG Multi Rollers are ideal for environments requiring corrosion resistance, clean operation, and high load capacity.

These rollers feature multiple rows of ball bearings to distribute weight evenly, ensuring consistent movement and stability even under heavy loads. Available in a range of sizes and configurations, they are commonly used in sliding doors, movable partitions, machine guards, and automated equipment. Sugatsune's attention to detail and engineering excellence make the MLG series a trusted choice for architects, engineers, and manufacturers seeking longlasting performance and seamless motion control.