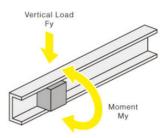

rs, and manufacturers seeking longlasting performance and seamless motion control.

## **TECHNICAL DATA**

| Load Type                 | Static Rated Load |
|---------------------------|-------------------|
| Material                  | Aluminium alloy   |
| Number of holes           | 6                 |
| Rail & Guide Block Height | 10.5 mm           |
| Rail & Guide Block Width  | 20.2 mm           |
| Rail Hole Pitch           | 50 mm             |
| Rail Length               | 300 mm            |
| Rail Screw Size           | M4                |
| Rail Width                | 20.2 mm           |
| Surface finish            | Silver Anodised   |
| Weight                    | 54 g              |



# [Mounting Directions]

Can be mounted in the following directions



## Load Direction