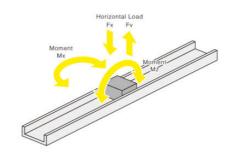

# [Mounting Directions]

Can be mounted in the following directions

## Load Direction