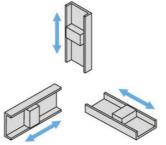

r architects, engineers, and manufacturers seeking longlasting performance and seamless motion control.

## **TECHNICAL DATA**

| Load Type                 | Static Rated Load |
|---------------------------|-------------------|
| Material                  | Aluminium alloy   |
| Number of holes           | 6                 |
| Rail & Guide Block Height | 10.5 mm           |
| Rail & Guide Block Width  | 20.2 mm           |
| Rail Hole Pitch           | 50 mm             |
| Rail Length               | 300 mm            |
| Rail Screw Size           | M4                |
| Rail Width                | 20.2 mm           |
| Surface finish            | Silver Anodised   |
| Weight                    | 54 g              |



# [Mounting Directions]

Can be mounted in the following directions



## Load Direction