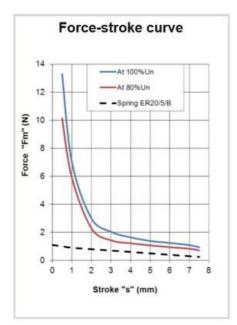

## **TECHNICAL DATA**

| Duty cycle       | 25 %        |
|------------------|-------------|
| Insulation class | Y(90°C)     |
| IP class         | IP40        |
| Plunger weight   | 19 g        |
| Power            | 20 W        |
| Spring return    | Yes         |
| Stroke           | 7.5 mm      |
| Total weight     | 90 g        |
|                  |             |
| Voltage dc max   | 48 V        |
| Voltage dc min   | 48 V<br>3 V |