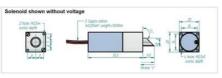

## **TECHNICAL DATA**

| Duty cycle       | 25 %        |
|------------------|-------------|
| Insulation class | Y(90°C)     |
| IP class         | IP40        |
| Plunger weight   | 19 g        |
| Power            | 20 W        |
| Spring return    | Yes         |
| Stroke           | 7.5 mm      |
| Total weight     | 90 g        |
|                  |             |
| Voltage dc max   | 48 V        |
| Voltage dc min   | 48 V<br>3 V |