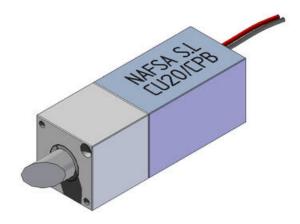

## **NAFSA - CU20 CPB SERIES**

CU20/CPB

- · Bistable security locking bolt
- Class Y winding (90°C)
- Held in either position
- Up to 2000N radial load
- Customer specific version available

## PRODUCT DESCRIPTION

Bistable locking bolt with the same force in push or pull operation.

Held either by coil and magnet or spring and features am anti rotation system with mounting options for front, rear or lateral fixing.