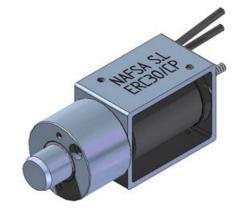

## **NAFSA - ERC30 CP SERIES**

ERC30/CP

- Reinforced locking bolt
- Class B winding (130°C)
- · Locks without power
- Up to 6.7N return force
- Customer specific version available

## PRODUCT DESCRIPTION

A reinforced version of the ERC range, with a front guide to ensure smooth guidance under loading.

Voltage applied to open and closure takes place when the voltage is removed.

Designed for 100% duty.