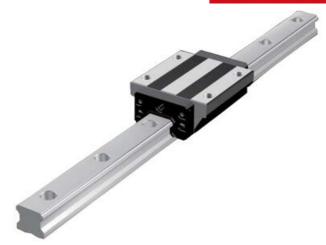

## **THK - HSR RAIL AND BLOCKS**

HSR 150HR

- Same carrying capacity in all 4 axis.
- Global standard
- Rail cut to customer specific length
- Available with corrosion resistant coating.

## PRODUCT DESCRIPTION

A global standard ball bearing contact between rail and block, where each bearing channel is positioned at a 45 ° contact angle so that the nominal loads are uniformly aligned in four directions (radial, reverse radial and lateral).

We can supply as blocks and rail seperately. Rail can be cut to customer specific lengths.