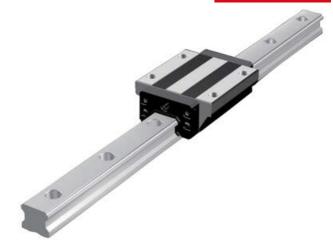

## **THK - HSR RAIL AND BLOCKS**

HSR 150HA

- Same carrying capacity in all 4 axis.
- Global standard
- Rail cut to customer specific length
- Available with corrosion resistant coating.

## PRODUCT DESCRIPTION

A global standard ball bearing contact between rail and block, where each bearing channel is positioned at a 45 ° contact angle so that the nominal loads are uniformly aligned in four directions (radial, reverse radial and lateral).