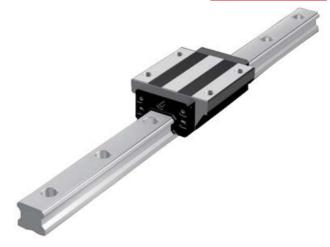

## **THK - HSR RAIL AND BLOCKS**

HSR 120HR

- Same carrying capacity in all 4 axis.
- Global standard
- Rail cut to customer specific length
- Available with corrosion resistant coating.

## PRODUCT DESCRIPTION

A global standard ball bearing contact between rail and block, where each bearing channel is positioned at a 45 ° contact angle so that the nominal loads are uniformly aligned in four directions (radial, reverse radial and lateral).

We can supply as blocks and rail seperately. Rail can be cut to customer specific lengths.