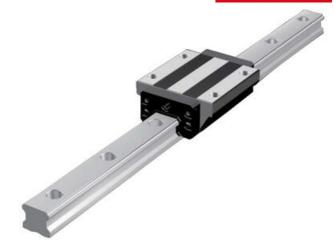

## **THK - HSR RAIL AND BLOCKS**

HSR 120HB

- Same carrying capacity in all 4 axis.
- Global standard
- Rail cut to customer specific length
- Available with corrosion resistant coating.

## PRODUCT DESCRIPTION

A global standard ball bearing contact between rail and block, where each bearing channel is positioned at a 45 ° contact angle so that the nominal loads are uniformly aligned in four directions (radial, reverse radial and lateral).

We can supply as blocks and rail seperately. Rail can be cut to customer specific lengths.