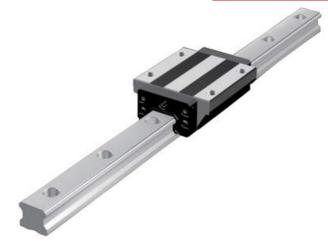

## **THK - HSR RAIL AND BLOCKS**

HSR 120HA

- Same carrying capacity in all 4 axis.
- Global standard
- Rail cut to customer specific length
- Available with corrosion resistant coating.

## PRODUCT DESCRIPTION

A global standard ball bearing contact between rail and block, where each bearing channel is positioned at a 45 ° contact angle so that the nominal loads are uniformly aligned in four directions (radial, reverse radial and lateral).

We can supply as blocks and rail seperately. Rail can be cut to customer specific lengths.