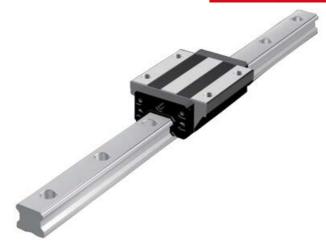

## **THK - HSR RAIL AND BLOCKS**

HSR 100HR

- Same carrying capacity in all 4 axis.
- Global standard
- Rail cut to customer specific length
- Available with corrosion resistant coating.

## PRODUCT DESCRIPTION

A global standard ball bearing contact between rail and block, where each bearing channel is positioned at a 45 ° contact angle so that the nominal loads are uniformly aligned in four directions (radial, reverse radial and lateral).

We can supply as blocks and rail seperately. Rail can be cut to customer specific lengths.