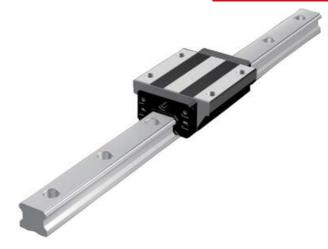

## **THK - HSR RAIL AND BLOCKS**

HSR 100HB

- Same carrying capacity in all 4 axis.
- Global standard
- Rail cut to customer specific length
- Available with corrosion resistant coating.

## PRODUCT DESCRIPTION

A global standard ball bearing contact between rail and block, where each bearing channel is positioned at a 45 ° contact angle so that the nominal loads are uniformly aligned in four directions (radial, reverse radial and lateral).