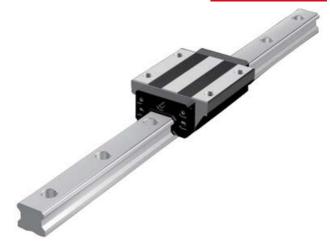

## **THK - HSR RAIL AND BLOCKS**

HSR 100HA

- Same carrying capacity in all 4 axis.
- Global standard
- Rail cut to customer specific length
- Available with corrosion resistant coating.

## PRODUCT DESCRIPTION

A global standard ball bearing contact between rail and block, where each bearing channel is positioned at a 45 ° contact angle so that the nominal loads are uniformly aligned in four directions (radial, reverse radial and lateral).

We can supply as blocks and rail seperately. Rail can be cut to customer specific lengths.