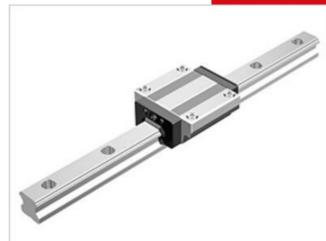

## THK - NR/NRS RAIL AND BLOCKS

NR 85A

- Same carrying capacity in all 4 axis.
- High rigidity
- · Large load capacity

## PRODUCT DESCRIPTION

NR / NRS is a linear guide with equal bearing capacity in all four main directions.

The rail can be mounted in all directions.

This type also can handle very high loads.

Ordered and supplied as block and rail assembly. Please specify rail length when requesting information.