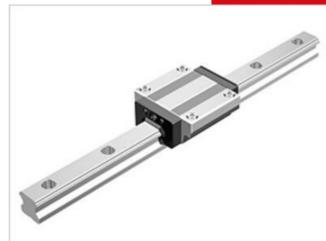

## THK - NR/NRS RAIL AND BLOCKS

NR 100A

- Same carrying capacity in all 4 axis.
- High rigidity
- · Large load capacity

## PRODUCT DESCRIPTION

NR / NRS is a linear guide with equal bearing capacity in all four main directions.

The rail can be mounted in all directions.

This type also can handle very high loads.

Ordered and supplied as block and rail assembly. Please specify rail length when requesting information.