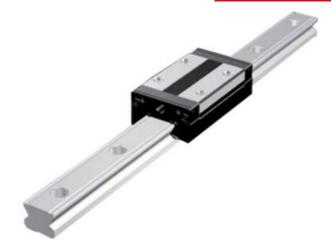

## **THK - SSR RAIL AND BLOCKS**

SSR20XWM

- · High speed
- Quiet running
- · Low maintenance

## PRODUCT DESCRIPTION

THK Linear Rail range SSR is designed for fast movement and large radial loads.

The SSR features caged ball technology, which prevents the balls from coming into direct contact with one another.

The carriage types have a low-profile to allow fitment into compact designs and confined spaces.

## **TECHNICAL DATA**

| Dynamic load | 19.6 kN |
|--------------|---------|
| Height       | 28 mm   |
| Length       | 66.5 mm |
| Static load  | 23.4 kN |
| Width        | 42 mm   |