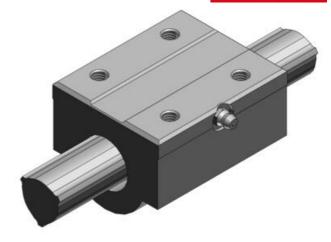

## THK - LBH - TORQUE BALL BUSHING

LBH50

- Compact torque bushing with a straight rectangular shoulder nut.
- · High torque capability
- · High speed and quiet
- Long maintenance intervals

## PRODUCT DESCRIPTION

A rigid rectangular spindle nut does not require a housing and can be mounted directly on the machine body.

This results in a compact, very stable linear control system.

The spline shaft has three pairs of precision machined bearing tracks, 120° apart.

The ball lines are held in place and circulate through a ball holder inside the bushing.

This also holds the balls in place if the bushing should be pulled off the shaft.