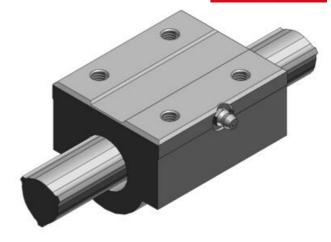

## THK - LBH - TORQUE BALL BUSHING

LBH30

- Compact torque bushing with a straight rectangular shoulder nut.
- · High torque capability
- · High speed and quiet
- Long maintenance intervals

## PRODUCT DESCRIPTION

A rigid rectangular spindle nut does not require a housing and can be mounted directly on the machine body.

This results in a compact, very stable linear control system.

The spline shaft has three pairs of precision machined bearing tracks, 120° apart.

The ball lines are held in place and circulate through a ball holder inside the bushing.

This also holds the balls in place if the bushing should be pulled off the shaft.