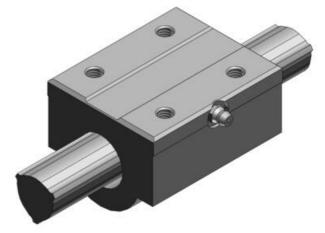

## PRODUCT DESCRIPTION

A rigid rectangular spindle nut does not require a housing and can be mounted directly on the machine body.

This results in a compact, very stable linear control system.

The spline shaft has three pairs of precision machined bearing tracks, 120° apart.

The ball lines are held in place and circulate through a ball holder inside the bushing.

This also holds the balls in place if the bushing should be pulled off the shaft.