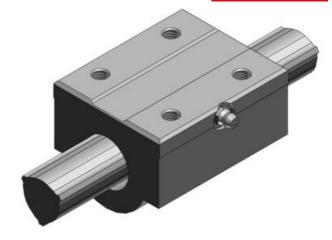

## THK - LBH - TORQUE BALL BUSHING

LBH20

- Compact torque bushing with a straight rectangular shoulder nut.
- · High torque capability
- · High speed and quiet
- Long maintenance intervals

## PRODUCT DESCRIPTION

A rigid rectangular spindle nut does not require a housing and can be mounted directly on the machine body.

This results in a compact, very stable linear control system.

The spline shaft has three pairs of precision machined bearing tracks, 120° apart.

The ball lines are held in place and circulate through a ball holder inside the bushing.

This also holds the balls in place if the bushing should be pulled off the shaft.