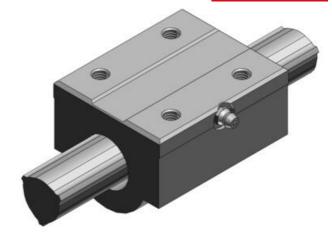

## THK - LBH - TORQUE BALL BUSHING

LBH15

- Compact torque bushing with a straight rectangular shoulder nut.
- · High torque capability
- · High speed and quiet
- Long maintenance intervals

## PRODUCT DESCRIPTION

A rigid rectangular spindle nut does not require a housing and can be mounted directly on the machine body.

This results in a compact, very stable linear control system.

The spline shaft has three pairs of precision machined bearing tracks, 120° apart.

The ball lines are held in place and circulate through a ball holder inside the bushing.

This also holds the balls in place if the bushing should be pulled off the shaft.