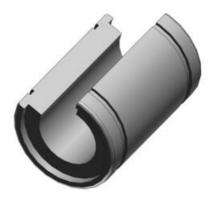

## PRODUCT DESCRIPTION

Linear bushing LM-OP, is a partially cut (50  $^{\circ}$  -80  $^{\circ}) linear bushing, where a section is removed.$ 

This allows the bushing to be used in applications where the bar has several support points along its length.