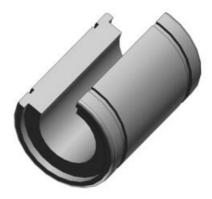

## **THK - LM-OP LINEAR BUSHING**

LM35-OP

- · Cylindrical nut
- Inner diameter between 3mm and 120mm
- Cut out from 50° to 80° for ease of instalation
- Same performance as standard bush LM

## PRODUCT DESCRIPTION

Linear bushing LM-OP, is a partially cut (50  $^{\circ}$  -80  $^{\circ}) linear bushing, where a section is removed.$ 

This allows the bushing to be used in applications where the bar has several support points along its length.