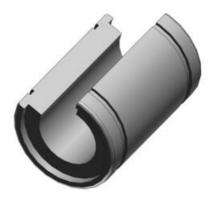

## **THK - LM-OP LINEAR BUSHING**

LM25-OP

- · Cylindrical nut
- Inner diameter between 3mm and 120mm
- Cut out from 50° to 80° for ease of instalation
- Same performance as standard bush LM

## PRODUCT DESCRIPTION

Linear bushing LM-OP, is a partially cut (50  $^{\circ}$  -80  $^{\circ}) linear bushing, where a section is removed.$ 

This allows the bushing to be used in applications where the bar has several support points along its length.