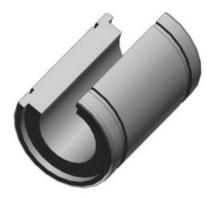

## **THK - LM-OP LINEAR BUSHING**

LM20-OP

- · Cylindrical nut
- Inner diameter between 3mm and 120mm
- Cut out from 50° to 80° for ease of instalation
- Same performance as standard bush LM

## PRODUCT DESCRIPTION

Linear bushing LM-OP, is a partially cut (50  $^{\circ}$  -80  $^{\circ}) linear bushing, where a section is removed.$ 

This allows the bushing to be used in applications where the bar has several support points along its length.