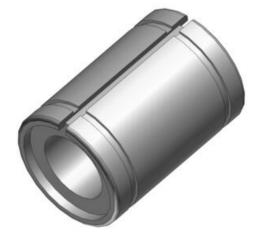

## **THK - LM-AJ LINEAR BUSHING**

LM60-AJ

- · Cylindrical nut
- Inner diameter between 6mm and 60mm
- Adjustable inner clearance
- Same performance as standard bush LM

## PRODUCT DESCRIPTION

Linear bushing LM-AJ has the same dimensions as linear bushing LM (standard).

The axial direction slotted groove in the outer ring allows the carbon bushing to be mounted in a housing with adjustable inner diameter.