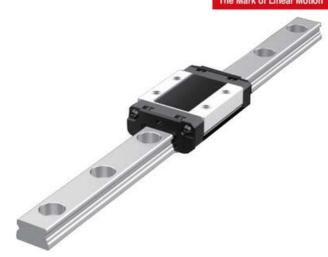

## **THK - SRS RAIL AND BLOCKS**

SRS 12WM

- Same carrying capacity in all 4 axis.
- Quiet running
- Stainless steel construction

## PRODUCT DESCRIPTION

The SRS range from THK is a lightweight and compact miniature rail and block system that incorporates the THK caged ball technology.

Since the balls are in a 45° contact angle, SRS can take the same load in four directions.

Stainless steel is standard on both rail and blocks.