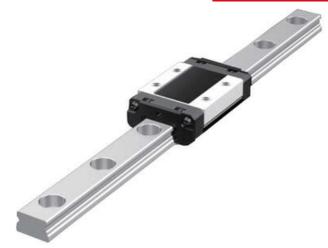

## **THK - SRS RAIL AND BLOCKS**

SRS 9WM

- Same carrying capacity in all 4 axis.
- Quiet running
- Stainless steel construction

## PRODUCT DESCRIPTION

The SRS range from THK is a lightweight and compact miniature rail and block system that incorporates the THK caged ball technology.

Since the balls are in a 45° contact angle, SRS can take the same load in four directions.

Stainless steel is standard on both rail and blocks.