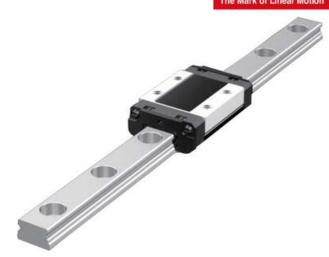

## **THK - SRS RAIL AND BLOCKS**

SRS 7WM

- Same carrying capacity in all 4 axis.
- Quiet running
- Stainless steel construction

## PRODUCT DESCRIPTION

The SRS range from THK is a lightweight and compact miniature rail and block system that incorporates the THK caged ball technology.

Since the balls are in a 45° contact angle, SRS can take the same load in four directions.

Stainless steel is standard on both rail and blocks.