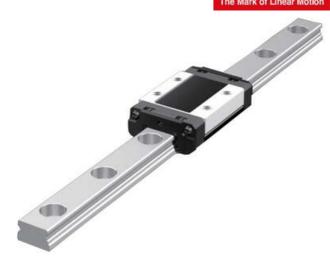

## **THK - SRS RAIL AND BLOCKS**

SRS 25M

- Same carrying capacity in all 4 axis.
- Quiet running
- Stainless steel construction

## PRODUCT DESCRIPTION

The SRS range from THK is a lightweight and compact miniature rail and block system that incorporates the THK caged ball technology.

Since the balls are in a 45° contact angle, SRS can take the same load in four directions.

Stainless steel is standard on both rail and blocks.