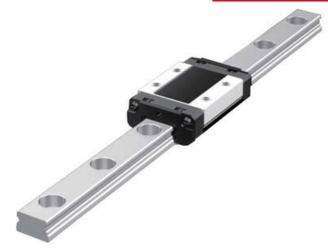

## **THK - SRS RAIL AND BLOCKS**

SRS 20M

- Same carrying capacity in all 4 axis.
- Quiet running
- Stainless steel construction

## PRODUCT DESCRIPTION

The SRS range from THK is a lightweight and compact miniature rail and block system that incorporates the THK caged ball technology.

Since the balls are in a 45° contact angle, SRS can take the same load in four directions.

Stainless steel is standard on both rail and blocks.