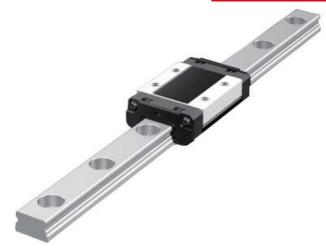

## **THK - SRS RAIL AND BLOCKS**

SRS 15M

- Same carrying capacity in all 4 axis.
- Quiet running
- Stainless steel construction

## PRODUCT DESCRIPTION

The SRS range from THK is a lightweight and compact miniature rail and block system that incorporates the THK caged ball technology.

Since the balls are in a 45° contact angle, SRS can take the same load in four directions.

Stainless steel is standard on both rail and blocks.