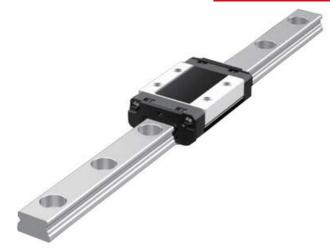

## **THK - SRS RAIL AND BLOCKS**

SRS 9M

- Same carrying capacity in all 4 axis.
- Quiet running
- Stainless steel construction

## PRODUCT DESCRIPTION

The SRS range from THK is a lightweight and compact miniature rail and block system that incorporates the THK caged ball technology.

Since the balls are in a 45° contact angle, SRS can take the same load in four directions.

Stainless steel is standard on both rail and blocks.