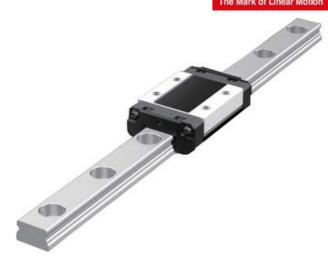

## **THK - SRS RAIL AND BLOCKS**

SRS 7M

- Same carrying capacity in all 4 axis.
- Quiet running
- Stainless steel construction

## PRODUCT DESCRIPTION

The SRS range from THK is a lightweight and compact miniature rail and block system that incorporates the THK caged ball technology.

Since the balls are in a 45° contact angle, SRS can take the same load in four directions.

Stainless steel is standard on both rail and blocks.