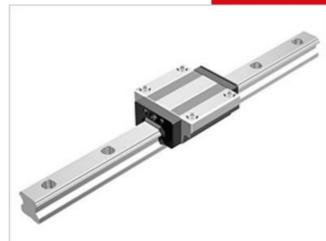

## THK - NR/NRS RAIL AND BLOCKS

NR 85B

- Same carrying capacity in all 4 axis.
- High rigidity
- · Large load capacity

## PRODUCT DESCRIPTION

NR / NRS is a linear guide with equal bearing capacity in all four main directions.

The rail can be mounted in all directions.

This type also can handle very high loads.

Ordered and supplied as block and rail assembly. Please specify rail length when requesting information.

## **TECHNICAL DATA**

| Dynamic load | 336 kN   |
|--------------|----------|
| Height       | 90 mm    |
| Length       | 246.7 mm |
| Static load  | 751 kN   |
| Width        | 215 mm   |