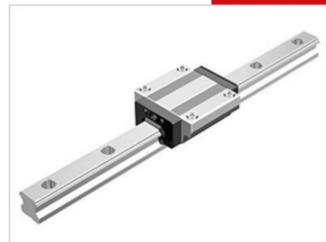

## THK - NR/NRS RAIL AND BLOCKS

NR 75LB

- Same carrying capacity in all 4 axis.
- High rigidity
- · Large load capacity

## PRODUCT DESCRIPTION

NR / NRS is a linear guide with equal bearing capacity in all four main directions.

The rail can be mounted in all directions.

This type also can handle very high loads.

Ordered and supplied as block and rail assembly. Please specify rail length when requesting information.