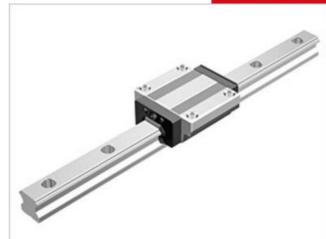

## THK - NR/NRS RAIL AND BLOCKS

NR 75B

- Same carrying capacity in all 4 axis.
- High rigidity
- · Large load capacity

## PRODUCT DESCRIPTION

NR / NRS is a linear guide with equal bearing capacity in all four main directions.

The rail can be mounted in all directions.

This type also can handle very high loads.

Ordered and supplied as block and rail assembly. Please specify rail length when requesting information.

## **TECHNICAL DATA**

| Dynamic load | 271 kN |
|--------------|--------|
| Height       | 83 mm  |
| Length       | 218 mm |
| Static load  | 610 kN |
| Width        | 195 mm |