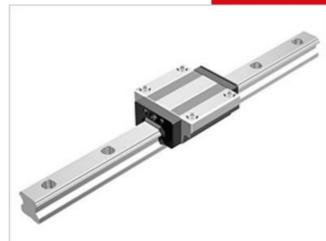

## THK - NR/NRS RAIL AND BLOCKS

NR 65LB

- Same carrying capacity in all 4 axis.
- High rigidity
- · Large load capacity

## PRODUCT DESCRIPTION

NR / NRS is a linear guide with equal bearing capacity in all four main directions.

The rail can be mounted in all directions.

This type also can handle very high loads.

Ordered and supplied as block and rail assembly. Please specify rail length when requesting information.