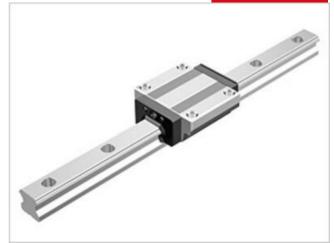

## THK - NR/NRS RAIL AND BLOCKS

NR 65B

- Same carrying capacity in all 4 axis.
- High rigidity
- · Large load capacity

## PRODUCT DESCRIPTION

NR / NRS is a linear guide with equal bearing capacity in all four main directions.

The rail can be mounted in all directions.

This type also can handle very high loads.

Ordered and supplied as block and rail assembly. Please specify rail length when requesting information.