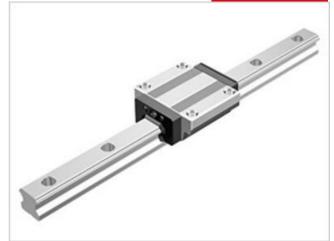

## THK - NR/NRS RAIL AND BLOCKS

NR 55LB

- Same carrying capacity in all 4 axis.
- High rigidity
- · Large load capacity

## PRODUCT DESCRIPTION

NR / NRS is a linear guide with equal bearing capacity in all four main directions.

The rail can be mounted in all directions.

This type also can handle very high loads.

Ordered and supplied as block and rail assembly. Please specify rail length when requesting information.