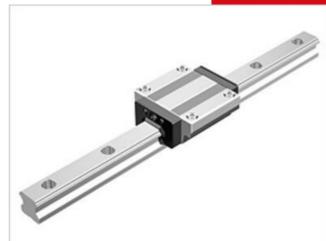

## THK - NR/NRS RAIL AND BLOCKS

NR 55B

- Same carrying capacity in all 4 axis.
- High rigidity
- · Large load capacity

## PRODUCT DESCRIPTION

NR / NRS is a linear guide with equal bearing capacity in all four main directions.

The rail can be mounted in all directions.

This type also can handle very high loads.

Ordered and supplied as block and rail assembly. Please specify rail length when requesting information.

## **TECHNICAL DATA**

| Dynamic load | 131 kN   |
|--------------|----------|
| Height       | 63 mm    |
| Length       | 162.8 mm |
| Static load  | 310 kN   |
| Width        | 140 mm   |