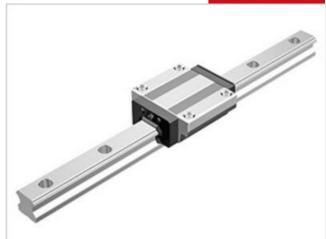

## THK - NR/NRS RAIL AND BLOCKS

NR 45LB

- Same carrying capacity in all 4 axis.
- High rigidity
- · Large load capacity

## PRODUCT DESCRIPTION

NR / NRS is a linear guide with equal bearing capacity in all four main directions.

The rail can be mounted in all directions.

This type also can handle very high loads.

Ordered and supplied as block and rail assembly. Please specify rail length when requesting information.

## **TECHNICAL DATA**

| Dynamic load | 126 kN |
|--------------|--------|
| Height       | 52 mm  |
| Length       | 171 mm |
| Static load  | 303 kN |
| Width        | 120 mm |