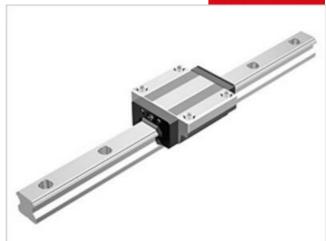

## THK - NR/NRS RAIL AND BLOCKS

NR 45B

- Same carrying capacity in all 4 axis.
- High rigidity
- · Large load capacity

## PRODUCT DESCRIPTION

NR / NRS is a linear guide with equal bearing capacity in all four main directions.

The rail can be mounted in all directions.

This type also can handle very high loads.

Ordered and supplied as block and rail assembly. Please specify rail length when requesting information.

## **TECHNICAL DATA**

| Dynamic load | 96 kN  |
|--------------|--------|
| Height       | 52 mm  |
| Length       | 139 mm |
| Static load  | 231 kN |
| Width        | 120 mm |