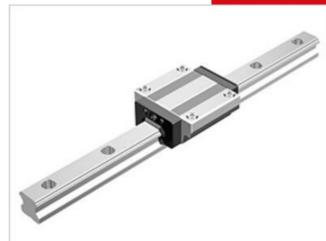

## THK - NR/NRS RAIL AND BLOCKS

NR 35LB

- Same carrying capacity in all 4 axis.
- High rigidity
- · Large load capacity

## PRODUCT DESCRIPTION

NR / NRS is a linear guide with equal bearing capacity in all four main directions.

The rail can be mounted in all directions.

This type also can handle very high loads.

Ordered and supplied as block and rail assembly. Please specify rail length when requesting information.

## **TECHNICAL DATA**

| Dynamic load | 85.7 kN |
|--------------|---------|
| Height       | 44 mm   |
| Length       | 135 mm  |
| Static load  | 210 kN  |
| Width        | 100 mm  |