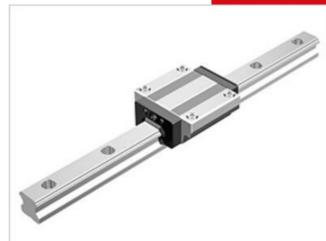

## THK - NR/NRS RAIL AND BLOCKS

NR 30LB

- Same carrying capacity in all 4 axis.
- High rigidity
- · Large load capacity

## PRODUCT DESCRIPTION

NR / NRS is a linear guide with equal bearing capacity in all four main directions.

The rail can be mounted in all directions.

This type also can handle very high loads.

Ordered and supplied as block and rail assembly. Please specify rail length when requesting information.