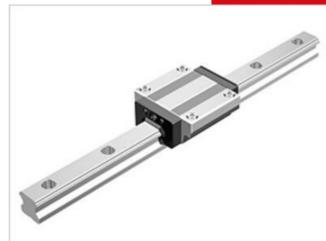

## THK - NR/NRS RAIL AND BLOCKS

NR 30B

- Same carrying capacity in all 4 axis.
- High rigidity
- · Large load capacity

## PRODUCT DESCRIPTION

NR / NRS is a linear guide with equal bearing capacity in all four main directions.

The rail can be mounted in all directions.

This type also can handle very high loads.

Ordered and supplied as block and rail assembly. Please specify rail length when requesting information.