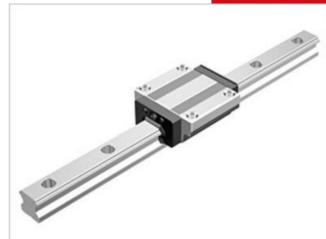

## THK - NR/NRS RAIL AND BLOCKS

NR 25XLB

- Same carrying capacity in all 4 axis.
- High rigidity
- · Large load capacity

## PRODUCT DESCRIPTION

NR / NRS is a linear guide with equal bearing capacity in all four main directions.

The rail can be mounted in all directions.

This type also can handle very high loads.

Ordered and supplied as block and rail assembly. Please specify rail length when requesting information.

## **TECHNICAL DATA**

| Dynamic load | 44 kN  |
|--------------|--------|
| Height       | 31 mm  |
| Length       | 102 mm |
| Static load  | 113 kN |
| Width        | 72 mm  |