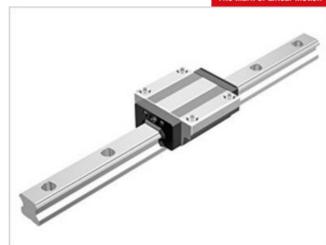

## THK - NR/NRS RAIL AND BLOCKS

NR 25XB

- Same carrying capacity in all 4 axis.
- High rigidity
- · Large load capacity

## PRODUCT DESCRIPTION

NR / NRS is a linear guide with equal bearing capacity in all four main directions.

The rail can be mounted in all directions.

This type also can handle very high loads.

Ordered and supplied as block and rail assembly. Please specify rail length when requesting information.

## **TECHNICAL DATA**

| Dynamic load | 33 kN   |
|--------------|---------|
| Height       | 31 mm   |
| Length       | 82.8 mm |
| Static load  | 84.6 kN |
| Width        | 72 mm   |